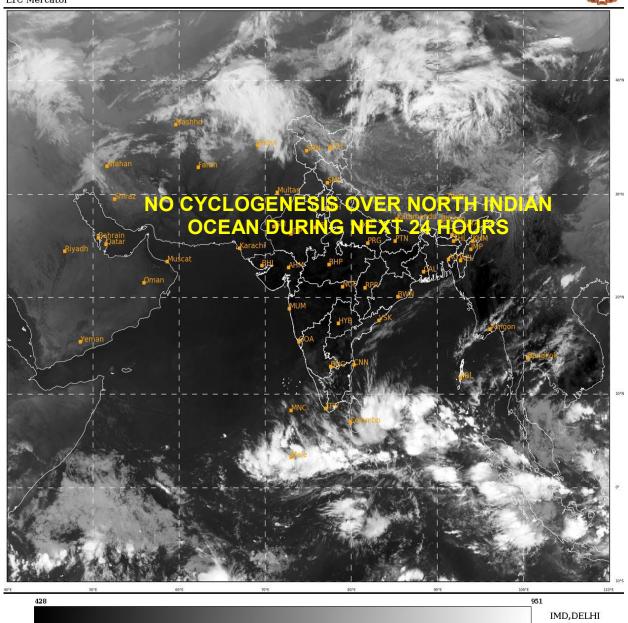

#### **BAY OF BENGAL:**

SCATTERED TO BROKEN LOW AND MEDIUM CLOUDS WITH EMBEDDED INTENSE TO VERY INTENSE CONVECTION LAY OVER SOUTH BAY OF BENGAL, SOUTH OF LATITUDE  $10.0^{\circ}$ N. SCATTERED LOW AND MEDIUM CLOUDS WITH EMBEDDED ISOLATED MODERATE TO INTENSE CONVECTION LAY OVER ANDAMAN SEA.

## PROBABILITY OF CYCLOGENESIS(FORMATION OF DEPRESSION) DURING NEXT 120 HRS:

| 24 HOURS | 24-48 HOURS | 48-72 HOURS | 72-96 HOURS | 96-120 HOURS |
|----------|-------------|-------------|-------------|--------------|
| NIL      | NIL         | NIL         | NIL         | NIL          |

#### **ARABIAN SEA:**

SCATTERED LOW AND MEDIUM CLOUDS WITH EMBEDDED MODERATE TO INTENSE CONVECTION LAY OVER COMORIN ADJOINING SOUTHEAST ARABIAN SEA & MALDIVES.